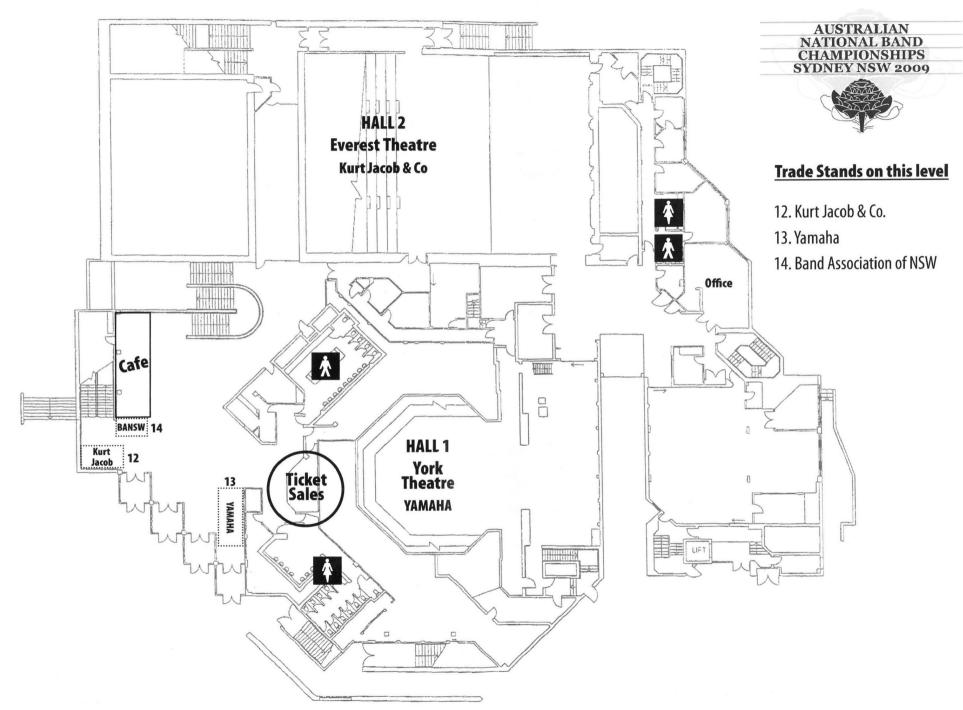

stralia and New Zealand at all the major contests and eisteddfods and has conducted workshops at most metropolitan and country centres and is instrumental advisor to Boosey & Hawkes (Australia). Peter is a senior examiner for the Australian Music Examinations Board and brass adviser to the AMEB in New South Wales.

Peter was was appointed Musical Director of the NSW State Youth Band and in 1992 conducted the Willoughby Band on a highly successful tour to Tokyo, Japan, performing varied styles of concerts and playing to capacity audiences. In 1998 the Australian Music Examinations Board commissioned him to write a syllabus for wind and brass ensemble examinations, Grades 2 to 8. He was awarded an Order of Australia medal (OAM) in 2003 for his services to community music and brass bands.





15

SEYMOUR CENTRE

BOX OFFICE FOYER







### **Perpetual Trophies**

A Grade Brass Fireman's Helmet

B Grade Brass
C Grade Brass
Timber Plaque
D Grade Brass
Wooden Obelisk
Junior A Grade Brass
Wooden Shield

Junior B Grade Brass Musicians Union of Aust (Nth Tas) Trophy

Junior C Grade Brass
Highest Overall Aggregate Brass Band
Highest Placed Australian A Grade Brass Band
Gal John Trophy

A Grade Concert Prime Minister's Trophy/Silver Tray
B Grade Concert Boosey & Hawkes Shield

C Grade Concert Wooden Shield
D Grade Concert Wooden Shield
Junior A Grade Concert Silver Ice Bucket

Junior B Grade Concert Northern Trophy House Shield

Junior C Grade Concert Wooden Shield

Open Champion of Champions Brass Musicians Union of Australia Silver Cup & Mervyn Simpson Trophy

Junior Champion of Ch