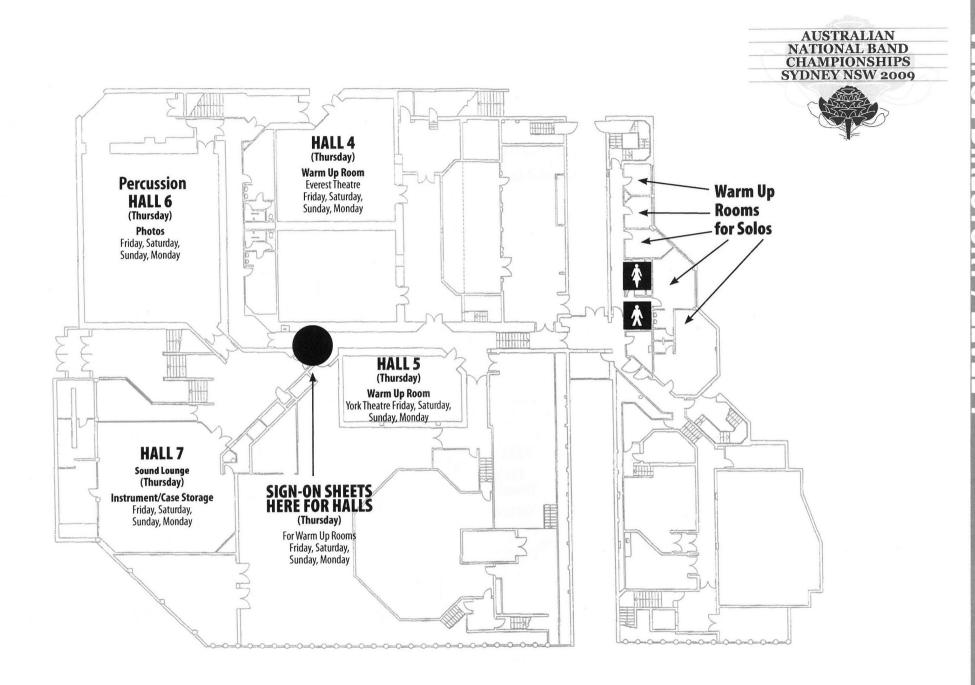

Australia and New Zealand at all the major contests and eisteddfods and has conducted workshops at most metropolitan and country centres and is instrumental advisor to Boosey & Hawkes (Australia). Peter is a senior examiner for the Australian Music Examinations Board and brass adviser to the AMEB in New South Wales.

Peter was was appointed Musical Director of the NSW State Youth Band and in 1992 conducted the Willoughby Band on a highly successful tour to Tokyo, Japan, performing varied styles of concerts and playing to capacity audiences. In 1998 the Australian Music Examinations Board commissioned him to write a syllabus for wind and brass ensemble examinations, Grades 2 to 8. He was awarded an Order of Australia medal (OAM) in 2003 for his services to community music and brass bands.





15

SEYMOUR CENTRE

BOX OFFICE FOYER







### **Perpetual Trophies**

A Grade Brass Fireman's Helmet

B Grade Brass
C Grade Brass
Timber Plaque
D Grade Brass
Wooden Obelisk
Junior A Grade Brass
Wooden Shield

Junior B Grade Brass Musicians Union of Aust (Nth Tas) Trophy

Junior C Grade Brass
Highest Overall Aggregate Brass Band
Highest Placed Australian A Grade Brass Band
Gal John Trophy

A Grade Concert Prime Minister's Trophy/Silver Tray
B Grade Concert Boosey & Hawkes Shield

C Grade Concert Wooden Shield
D Grade Concert Wooden Shield
Junior A Grade Concert Silver Ice Bucket

Junior B Grade Concert Northern Trophy House Shield

Junior C Grade Concert Wooden Shield

Open Champion of Champions Brass Musicians Union of Australia Silver Cup & Mervyn Simpson Trophy

Junior Champion of